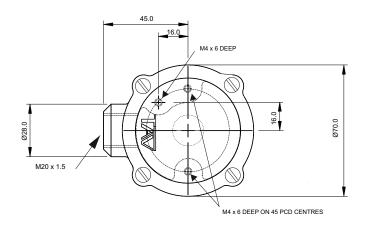

Machined from an aluminium casting, the termination enclosure is weatherproof to IP68 when fitted with the correct gland, and can be fitted with a terminal block using the 3 x M4 mounting holes in the base.

\*Note - the termination enclosure wall thickness is 5mm which will reduce the allowable maximum tank wall thickness accordingly.

Cynergy3 Components Ltd. 7 Cobham Road Ferndown Industrial Estate Wimborne, Dorset BH21 7PE Telephone +44 (0) 1202 897969 Email:sales@cynergy3.com