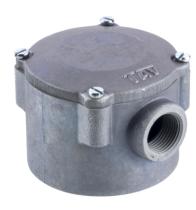

## Termination enclosure

- Weatherproof to IP68
- Machined aluminium casting
- Mounting threads for terminal block

An enclosure which can be used with the Cynergy3 range of vertically mounted float switches which have an M16 mounting thread.\*

Machined from an aluminium casting, the termination enclosure is weatherproof to IP68 when fitted with the correct gland, and can be fitted with a terminal block using the 3 x M4 mounting holes in the base.