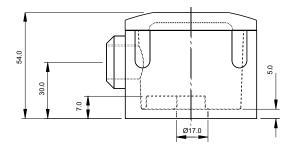

Machined from an aluminium casting, the termination enclosure is weatherproof to IP68 when fitted with the correct gland, and can be fitted with a terminal block using the 3 x M4 mounting holes in the base.

\*Note - the termination enclosure wall thickness is 5mm which will reduce the allowable maximum tank wall thickness accordingly.

Cynergy3 Components Ltd. 7 Cobham Road Ferndown Industrial Estate Wimborne, Dorset BH21 7PE Telephone +44 (0) 1202 897969 Email:sales@cynergy3.com