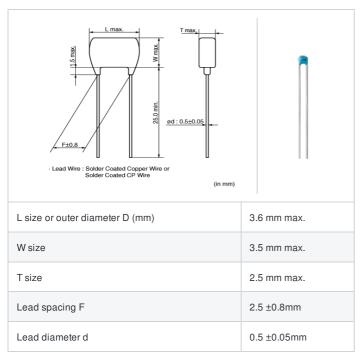

## RCE5C2A9R0D0A2H03B "#" indicates a package specification code.





















< List of part numbers with package codes > RCE5C2A9R0D0A2H03B

## Shape



## Notes

Meet LF(Lead Free)[\*LF: Lead content is less than 1000 ppm.], HF(Halogen Free)



| Packaging | Specifications  | Minimum quantity |
|-----------|-----------------|------------------|
| В         | Packing in bulk | 500              |

## **Specifications**

| Capacitance                                      | 9.0pF ±0.5pF                                           |
|--------------------------------------------------|--------------------------------------------------------|
| Rated voltage                                    | 100Vdc                                                 |
| Temperature characteristics (complied standard)  | C0G(EIA)                                               |
| Capacitance change rate                          | ±0.5pF