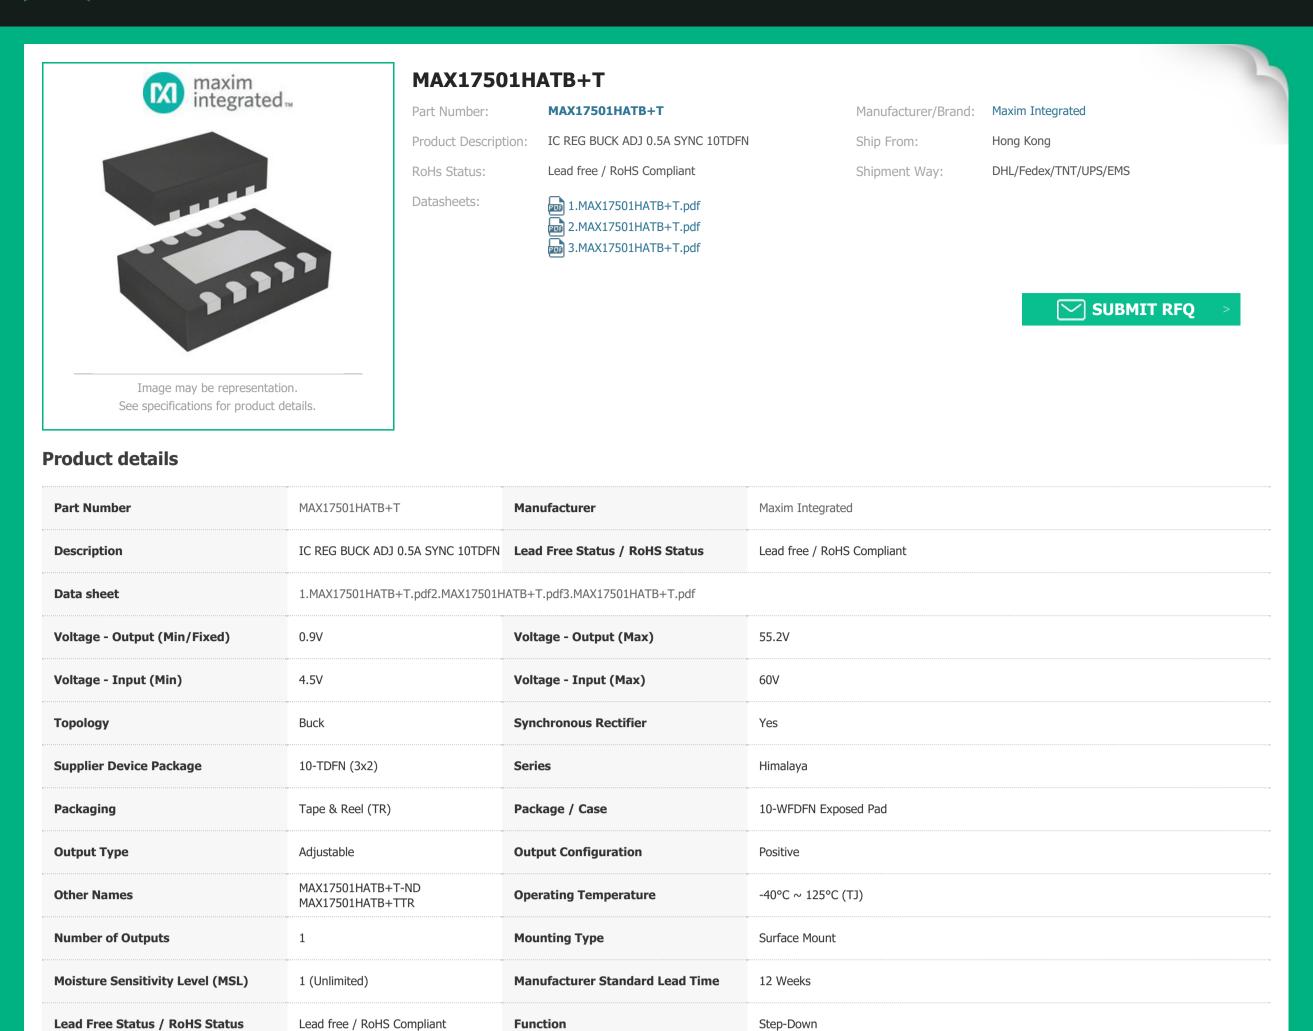

**Detailed Description** 

**Base Part Number** 

MAX17501

## **Related Products**

**Frequency - Switching** 

**Current - Output** 

300kHz

500mA

MAX17501HATB+T Price MAX17501HATB+T PDF Datasheet

Maxim Integrated MAX17501HATB+T

- MAX17501HATB+T Stock
- Maxim Integrated MAX17501HATB+T

Buck Switching Regulator IC Positive Adjustable 0.9V 1 Output 500mA 10-WFDFN Exposed Pad