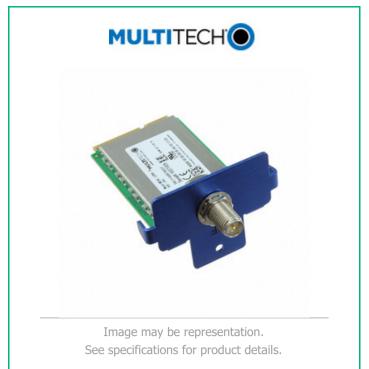

### MTAC-LORA-H-868

Part Number: MTAC-LORA-H-868

Product Description:

ption: ACCY CARD LORA 868MHZ NO ANT

RoHs Status:

Datasheets:

1.MTAC-LORA-H-868.pdf 2.MTAC-LORA-H-868.pdf

Lead free / RoHS Compliant

### **Product details**

| Part Number                      | MTAC-LORA-H-868                            | Manufacturer                    | Multi-Tech Systems, Inc.               |
|----------------------------------|--------------------------------------------|---------------------------------|----------------------------------------|
| Description                      | ACCY CARD LORA 868MHZ NO ANT               | Lead Free Status / RoHS Status  | Lead free / RoHS Compliant             |
| Data sheet                       | 1.MTAC-LORA-H-868.pdf2.MTAC-LORA-H-868.pdf |                                 | •                                      |
| Series                           | MultiConnect®                              | Other Names                     | 789407364334<br>881-1300<br>94557302LF |
| Moisture Sensitivity Level (MSL) | 1 (Unlimited)                              | Manufacturer Standard Lead Time | 12 Weeks                               |
| Lead Free Status / RoHS Status   | Lead free / RoHS Compliant                 | For Use With/Related Products   | MultiConnect Conduit™                  |
| Accessory Type                   | LoRa Card, 868MHz                          |                                 |                                        |