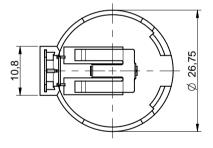

Scale - 1,2:1

## PCB Mounting Layout

Scale - 1,2:1

This electronic component is designed and developed with the intention for use in general electronics equipments.

Before incorporating the components into any equipments in the field such as aerospace, aviation, nuclear control, submarine, transportation, (automotive control, train control, ship control), transportation signal, disaster prevention, medical, public information network etc. where higher safety and reliability are especially required or if there is possibility of direct damage or injury to human body, Wurth Elektronik must be asked for a written approval.