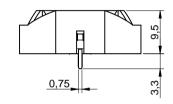

Scale - 1,2:1

## PCB Mounting Layout

Scale - 1,2:1

This electronic component is designed and developed with the intention for use in general electronics equipments.

Before incorporating the components into any equipments in the field such as aerospace, aviation, nuclear control, submarine, transportation, (automotive control, train control, ship control), transportation signal, disaster prevention, medical, public information network etc. where higher safety and reliability are especially required or if there is possibility of direct damage or injury to human body, Wurth Elektronik must be asked for a written approval.