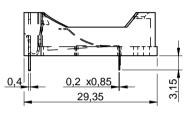

Scale - 1,2:1

## PCB Mounting Layout

Scale - 1,2:1

This electronic component is designed and developed with the intention for use in general electronics equipments.

Before incorporating the components into any equipments in the field such as aerospace, aviation, nuclear control, submarine, transportation, (automotive control, train control, ship control), transportation signal, disaster prevention, medical, public information network etc. where higher safety and reliability are especially required or if there is possibility of direct damage or injury to human body, Wurth Elektronik must be asked for a written approval.