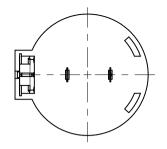

Scale - 1,2:1

## PCB Mounting Layout

Scale - 1,2:1

This electronic component is designed and developed with the intention for use in general electronics equipments.

Before incorporating the components into any equipments in the field such as aerospace, aviation, nuclear control, submarine, transportation, (automotive control, train control, ship control), transportation signal, disaster prevention, medical, public information network etc. where higher safety and reliability are especially required or if there is possibility of direct damage or injury to human body, Wurth Elektronik must be asked for a written approval.