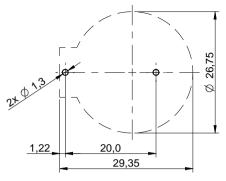

Scale - 1,2:1

## PCB Mounting Layout

Scale - 1,2:1

This electronic component is designed and developed with the intention for use in general electronics equipments.

Before incorporating the components into any equipments in the field such as aerospace, aviation, nuclear control, submarine, transportation, (automotive control, train control, ship control), transportation signal, disaster prevention, medical, public information network etc. where higher safety and reliability are especially required or if there is possibility of direct damage or injury to human body, Wurth Elektronik must be asked for a written approval.