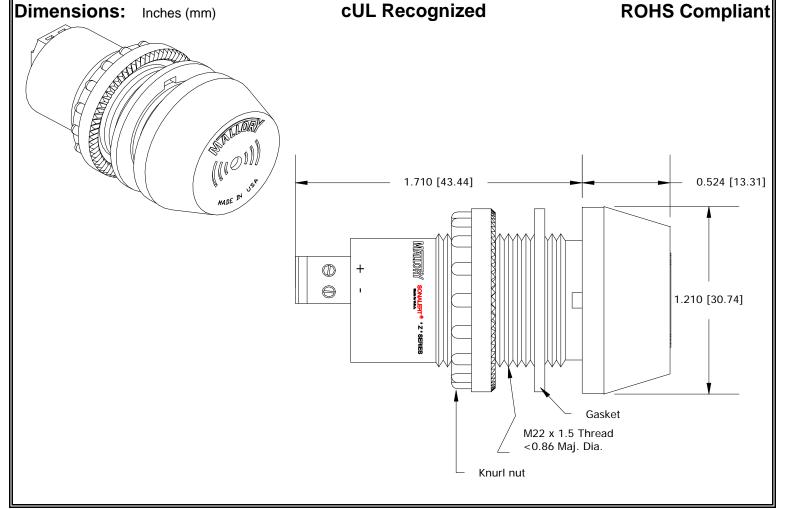

## MALLORY Mallory Sonalert Products, Inc. Part #: **Sales Outline Drawing** Revision:

ZA028SDSU2

Specifications:

| Soft                                                                          |
|-------------------------------------------------------------------------------|
| Fast Speed Up @ 0.5 -8 PPS in 30 Seconds                                      |
| 16 to 28 VDC                                                                  |
| 3900 ± 500 Hz                                                                 |
| 65 to 75 dB(A) Typ.                                                           |
| 40mA MAX                                                                      |
| 6/6 Nylon, Color: Black                                                       |
| -40° to +80° C                                                                |
| -30° to +65° C                                                                |
| Recommended hole size is 22.5 mm. Thread front will fit standard 22.5mm hole. |
| Used to attach part to panel. The max recommended torque is 10 in-lbs.        |
| 28 g                                                                          |
| Approved with use of included gasket.                                         |
| Please contact factory.                                                       |
|                                                                               |