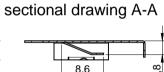

Surface coating: nickel-plated

Scale - 1,3:1

Scale - 1,3:1

SIZE

MATERIAL Phosphor Bronze

**BUSINESS UNIT** 

eiCan

A4