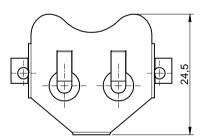

Surface coating: nickel-plated

Scale - 1,3:1

Scale - 1,3:1

SIZE

MATERIAL Phosphor Bronze

**BUSINESS UNIT** 

eiCan

A4