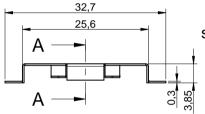

Surface coating: nickel-plated

Scale - 1,3:1

Scale - 1,3:1

SIZE

MATERIAL Phosphor Bronze

**BUSINESS UNIT** 

eiCan

A4