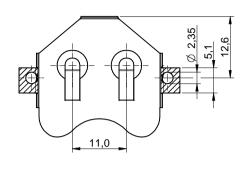

Surface coating: nickel-plated

Scale - 1,3:1

Scale - 1,3:1

SIZE

MATERIAL Phosphor Bronze

**BUSINESS UNIT** 

eiCan

A4