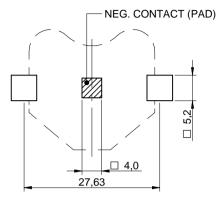

PAGE

1 /1

|     |      |      |    | Würth Elektronik eiSos GmbH & Co. KG<br>EMC & Inductive Solutions | CREATED DaF                     | CHECKED<br>SKI | GENERAL TOLERANCE<br>DIN ISO 2768-1m |            | PROJECTIO<br>METHOD | NC   |
|-----|------|------|----|-------------------------------------------------------------------|---------------------------------|----------------|--------------------------------------|------------|---------------------|------|
|     |      |      |    | Max-Eyth-Str. 1                                                   |                                 |                | TECHNICAL REFERENCE                  |            |                     | ICE  |
|     |      |      |    | 74638 Waldenburg                                                  | AsBCMC<br>Battery Holder<br>SMD |                |                                      |            |                     |      |
|     |      |      |    | Germany<br>com. +49 79 42 945 - 0                                 |                                 |                |                                      | ORDER CODE |                     |      |
|     |      |      |    |                                                                   |                                 |                |                                      | 79573131   |                     |      |
|     |      |      |    | www.we-online.de                                                  | O- SIZE                         | WEIGHT         | STATUS                               | DATE       | E                   | BUSI |
| RFV | FILE | DATE | BY | eiSos@we-online.de wüpth FLEKTRON                                 | O- 1 Li Coin Cell               | 1,48g          | Released                             | 2015-05-   | -07                 | e    |