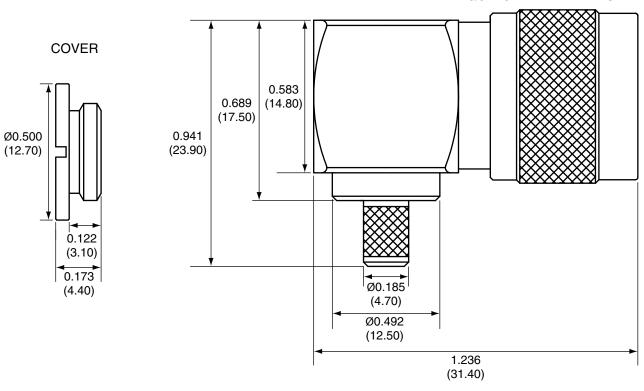

## SIDE VIEW

**ENGR: S.HOGAN** 

159 ORT LANE **MERLIN, OR 97532** 

N MALE RIGHT ANGLE CABLE END CRIMP FOR RG58 CABLE

REV CONN012-R58 В DT: 12-JUL-12 | SCALE: 2:1 DO NOT SCALE DRAWING SHEET 1 OF 1