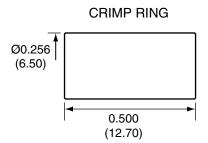

| Description | Material | Finish |
|-------------|----------|--------|
| Body        | Brass    | Nickel |
| Pin         | Brass    | Gold   |
| Insulation  | PTFE     | N/A    |
| Crimp Ring  | Brass    | Nickel |
| Cover       | Brass    | Nickel |