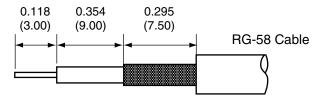

| Description | Material | Finish |
|-------------|----------|--------|
| Body        | Brass    | Nickel |
| Pin         | Brass    | Gold   |
| Insulation  | PTFE     | N/A    |
| Crimp Ring  | Brass    | Nickel |
| Cover       | Brass    | Nickel |

|     | REVISIONS             |           |      |  |  |
|-----|-----------------------|-----------|------|--|--|
| RE\ | DESCRIPTION           | DATE      | APPV |  |  |
| В   | Added New Title Block | 12-JUL-12 | SAH  |  |  |

## SIDE VIEW







## RECOMMENDED CABLE STRIPPING DIMENSIONS



## NOTES: (UNLESS OTHERWISE SPECIFIED)

- 1. ALL DIMENSIONS ARE IN INCHES [mm]. 3. MANUFACTURE TO BE COMPLIANT WITH EU ROHS DIRECTIVE.
- 2. DIMENSIONS APPLY AFTER FINISHING. 4. SAFETY BREAK ALL SHARP CORNERS AND EDGES .02 MAXIMUM.

TITLE:

WARNING: THIS DRAWING CONTAINS PROPRIETARY INFORMATION THAT IS THE SOLE PROPERTY OF LINX TECHNOLOGIES, AND SHALL BE TREATED AS SUCH. NO DISCLOSURE OR REPRODUCTION OF THIS DOCUMENT IS PERMITTED, IN WHOLE OR IN PART, WITHOUT THE EXPRESS WRITTEN PERMISSION OF LINX TECHNOLOGIES OR ITS

DESIGNATED AGENTS. MATERIAL: TOLERANCES: PROJECTION: .020 [0.50]-.200 [5.00]= ±.008 [0.20] .200 [5.00]-1.200 [30.00]= ±.016 [0.40] 4.75 [120.0]-4.75 [120.0]=±.024 [0.60] ANGLES: ±1° SIZE DWG. NO. FINISH: DRAWN: B.MURPHY DT: 12-JUL-12

**ENGR: S.HOGAN** 

159 ORT LANE **MERLI