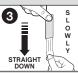

### To Remove

Grab bottom corners and remove frame as shown.

**NEVER** pull strip towards you.

LIGHTLY press top of strip and grab tab, STRETCH SLOWLY STRAIGHT DOWN ALONG WALL

AT LEAST 12 INCHES (30 cm) until strip releases from wall.