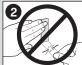

### To Remove

Grab bottom corners and remove frame as shown.

**NEVER** pull strip towards you.

LIGHTLY press top of strip and grab tab, STRETCH SLOWLY STRAIGHT DOWN ALONG WALL

AT LEAST 12 INCHES (30 cm) until strip releases from wall.