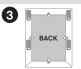

Wait 1 hour to mount frame. Press fasteners firmly together until they click. If item is not level, reposition.

Up to 6 lbs (2.7 kg) 11" x 17"

· If there is paper backing on frame,

Up to 12 lbs (5.4 kg)

Place lower set 2/3 from top