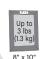

Wait 1 hour to mount frame. Press fasteners firmly together until they click. If item is not level, reposition.

Up to 6 lbs (2.7 kg) 11" x 17"

· If there is paper backing on frame,

Up to 12 lbs (5.4 kg)

Place lower set 2/3 from top