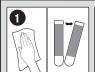

# To Apply

**CLEAN** surface with isopropyl rubbing alcohol, wipe gently, let dry. Do not use household cleaners. SEPARATE strips.

Press fasteners together until they snap.

Remove one green liner. Position one set of strips on back of frame, press firmly. Repeat. Remove remaining green liners.