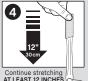

### To Remove

Grab bottom corners and remove frame as shown.

**NEVER** pull strip towards you.

LIGHTLY press top of strip and grab tab, STRETCH SLOWLY STRAIGHT DOWN ALONG WALL

AT LEAST 12 INCHES (30 cm) until strip releases from wall.