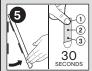

### To Remove

Grab bottom corners and remove frame as shown.

**NEVER** pull strip towards you.

LIGHTLY press top of strip and grab tab, STRETCH SLOWLY STRAIGHT DOWN ALONG WALL

AT LEAST 12 INCHES (30 cm) until strip releases from wall.