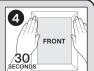

Position frame on wall. IMPORTANT: PRESS EACH SET FIRMLY for 30 seconds.

Grab frame at bottom and peel off surface, DO NOT pull straight toward you to remove. FIRMLY press all 3 areas of each strip for 30 seconds each.