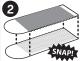

# To Apply

**CLEAN** surface with isopropyl rubbing alcohol, wipe gently, let dry. Do not use household cleaners. SEPARATE strips.

Press fasteners together until they snap.

Remove one green liner. Position one set of strips on back of frame, press firmly. Repeat. Remove remaining green liners.