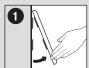

# To Apply

**CLEAN** surface with isopropyl rubbing alcohol, wipe gently, let dry. Do not use household cleaners. SEPARATE strips.

Press fasteners together until they snap.

Remove one green liner. Position one set of strips on back of frame, press firmly. Repeat. Remove remaining green liners.