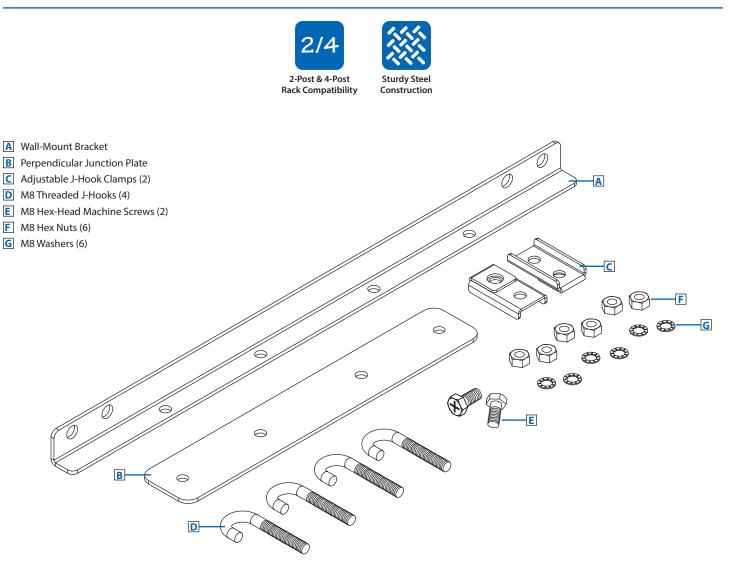

## SmartRack<sup>®</sup> Cable Ladder Connection Kit

SRLADDERATTACH is a hardware kit that allows Tripp Lite's SRCABLELADDER to be connected to a wall or compatible open frame rack, such as Tripp Lite's SR2POST or SR4POST.