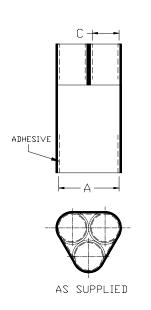

## Hi-Ratio Cable Breakout Boots, Three Entry

AS RECOVERED

## Table of Dimensions, inch (mm):

| PART<br>NUMBER | Body ID<br>Exp. Rec'd. |           | Leç<br>Exp. | g ID<br>Rec'd. | Length Re       | Rec'd. Wall<br>Thickness |            |
|----------------|------------------------|-----------|-------------|----------------|-----------------|--------------------------|------------|
| (See Note*)    | (A), Min               | (B), Max  | (C), Min    | (D), Max       | (E), Body       | (F), Leg                 | Ref<br>(W) |
| T14-50FR       | 1.50 (38)              | 0.50 (13) | 0.65 (16)   | 0.16 (4)       | 1.8 <i>(46)</i> | 2.2 (56)                 | 0.09 (2.3) |
| T3-100FR       | 1.70 (43)              | 0.36 (9)  | 0.82 (21)   | 0.12 (3)       | 2.3 (58)        | 2.2 (56)                 | 0.12 (3.0) |
| T150-400FR     | 3.20 (81)              | 1.40 (36) | 1.40 (36)   | 0.50 (13)      | 3.5 (89)        | 1.6 <i>(41)</i>          | 0.12 (3.0) |

Note\*: Add "NA" to the end of Part Number if no adhesive is required

Material: -152, heat shrinkable, crosslinked flexible polyolefin per Mil-I-81765/1A Type II

**Factory applied sealant**: Factory applied hot melt adhesive is standard.