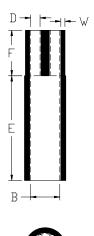

## Table of Dimensions, inch (mm):

| PART<br>NUMBER | Body ID<br>Exp. Rec'd. |           | Leç<br>Exp. | g ID<br>Rec'd. | Length Re       | Rec'd. Wall<br>Thickness |            |
|----------------|------------------------|-----------|-------------|----------------|-----------------|--------------------------|------------|
| (See Note*)    | (A), Min               | (B), Max  | (C), Min    | (D), Max       | (E), Body       | (F), Leg                 | Ref<br>(W) |
| T14-50FR       | 1.50 (38)              | 0.50 (13) | 0.65 (16)   | 0.16 (4)       | 1.8 <i>(46)</i> | 2.2 (56)                 | 0.09 (2.3) |
| T3-100FR       | 1.70 (43)              | 0.36 (9)  | 0.82 (21)   | 0.12 (3)       | 2.3 (58)        | 2.2 (56)                 | 0.12 (3.0) |
| T150-400FR     | 3.20 (81)              | 1.40 (36) | 1.40 (36)   | 0.50 (13)      | 3.5 (89)        | 1.6 <i>(41)</i>          | 0.12 (3.0) |

Note\*: Add "NA" to the end of Part Number if no adhesive is required

Material: -152, heat shrinkable, crosslinked flexible polyolefin per Mil-I-81765/1A Type II

**Factory applied sealant**: Factory applied hot melt adhesive is standard.