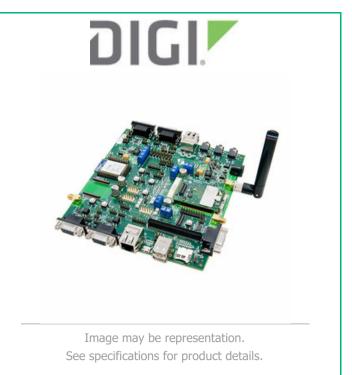

### CC-WMX28-LX

Part Number: CC-WMX28-LX

Product Description: CONNECTCARD I.MX28

RoHs Status: Lead free / RoHS Compliant

Datasheets: CC-WMX28-LX.pdf

SUBMIT RFQ

Digi International

DHL/Fedex/TNT/UPS/EMS

### **Product details**

| Part Number                      | CC-WMX28-LX                                                                           | Manufacturer                   | Digi International                               |
|----------------------------------|---------------------------------------------------------------------------------------|--------------------------------|--------------------------------------------------|
| Description                      | CONNECTCARD I.MX28                                                                    | Lead Free Status / RoHS Status | Lead free / RoHS Compliant                       |
| Data sheet                       | CC-WMX28-LX.pdf                                                                       |                                |                                                  |
| Туре                             | Transceiver; 802.11 a/b/g/n (Wi-Fi, WiFi, WLAN), Bluetooth® Smart Ready 4.x Dual Mode | Supplied Contents              | Board(s), Cable(s), Power Supply,<br>Accessories |
| Series                           | ConnectCore®                                                                          | Other Names                    | 602-1384                                         |
| Moisture Sensitivity Level (MSL) | 1 (Unlimited)                                                                         | Lead Free Status / RoHS Status | Lead free / RoHS Compliant                       |
| Frequency                        | 2.4GHz, 5GHz                                                                          | For Use With/Related Products  | i.MX28                                           |