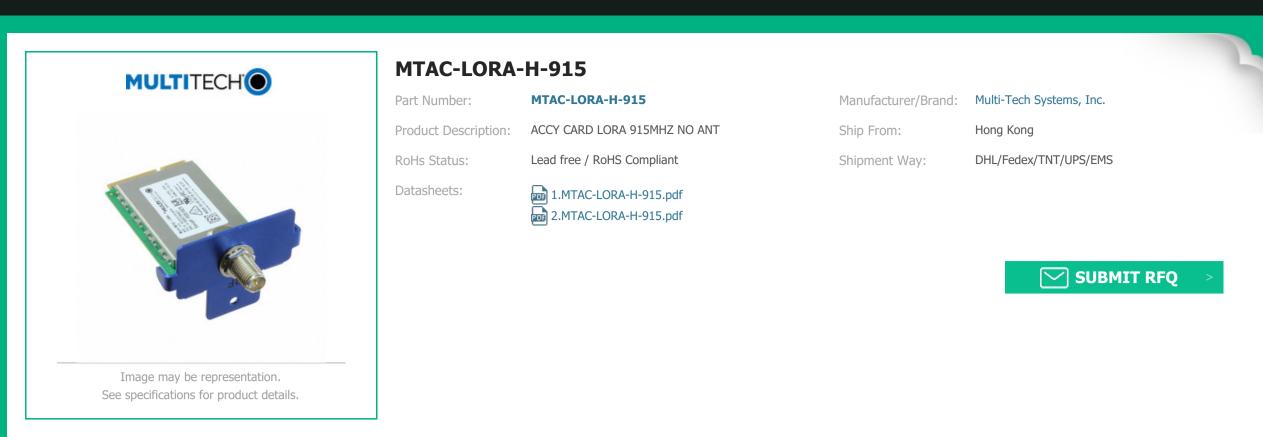

## **Product details**

| Part Number                      | MTAC-LORA-H-915                            | Manufacturer                    | Multi-Tech Systems, Inc.               |
|----------------------------------|--------------------------------------------|---------------------------------|----------------------------------------|
| Description                      | ACCY CARD LORA 915MHZ NO ANT               | Lead Free Status / RoHS Status  | Lead free / RoHS Compliant             |
| Data sheet                       | 1.MTAC-LORA-H-915.pdf2.MTAC-LORA-H-915.pdf |                                 |                                        |
| Series                           | MultiConnect®                              | Other Names                     | 789407364341<br>881-1301<br>94557304LF |
| Moisture Sensitivity Level (MSL) | 1 (Unlimited)                              | Manufacturer Standard Lead Time | 12 Weeks                               |
| Lead Free Status / RoHS Status   | Lead free / RoHS Compliant                 | For Use With/Related Products   | MultiConnect Conduit™                  |
| Accessory Type                   | LoRa Card, 915MHz                          |                                 |                                        |