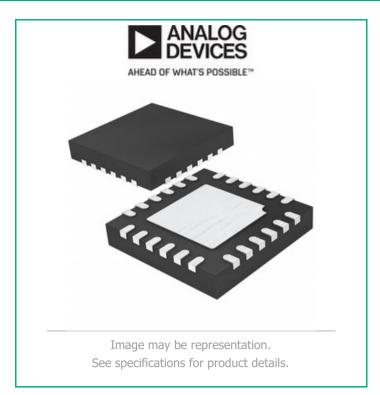

#### LTC3524EUF#TRPBF

LTC3524EUF#TRPBF Part Number:

IC TFT BIAS SUPPLY ADJ 24-QFN Product Description:

Lead free / RoHS Compliant RoHs Status:

Datasheets:

LTC3524EUF#TRPBF.pdf

Manufacturer/Brand: ADI (Analog Devices, Inc.)

#### **Product details**

| Part Number                    | LTC3524EUF#TRPBF              | Manufacturer                     | ADI (Analog Devices, Inc.)    |
|--------------------------------|-------------------------------|----------------------------------|-------------------------------|
| Description                    | IC TFT BIAS SUPPLY ADJ 24-QFN | Lead Free Status / RoHS Status   | Lead free / RoHS Compliant    |
| Data sheet                     | LTC3524EUF#TRPBF.pdf          |                                  |                               |
| Voltage - Supply               | 2.5 V ~ 6 V                   | Supplier Device Package          | 24-QFN (4x4)                  |
| Series                         | -                             | Packaging                        | Tape & Reel (TR)              |
| Package / Case                 | 24-WFQFN Exposed Pad          | Operating Temperature            | -40°C ~ 85°C                  |
| Mounting Type                  | Surface Mount                 | Moisture Sensitivity Level (MSL) | 1 (Unlimited)                 |
| Lead Free Status / RoHS Status | Lead free / RoHS Compliant    | Detailed Description             | LCD Display PMIC 24-QFN (4x4) |
| Current - Supply               | -                             | Base Part Number                 | LTC3524                       |
| Applications                   | LCD Display                   |                                  |                               |