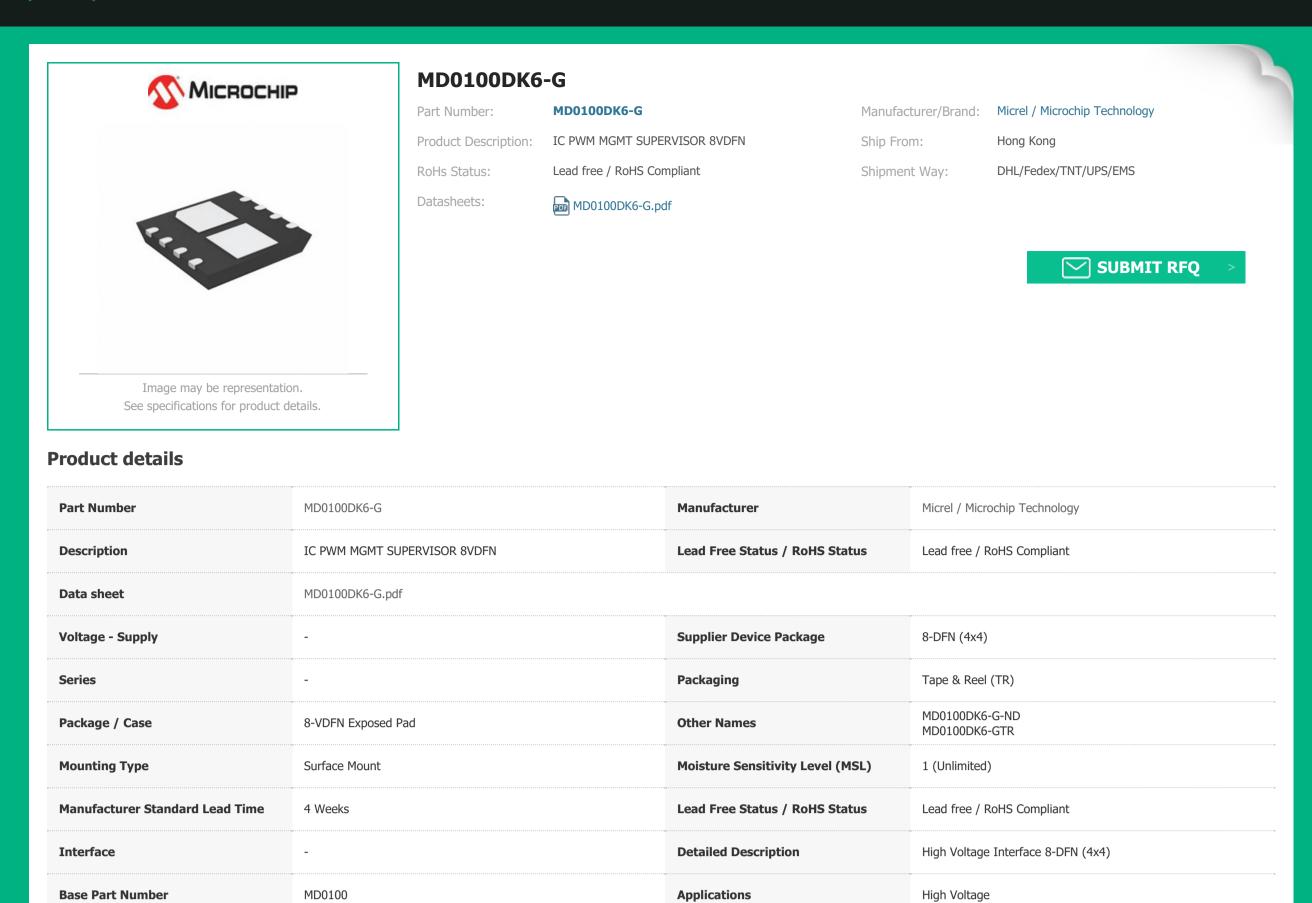

## **Related Products**



## **MD011A100KAB**

Manufacturers: AVX Corporation Description: CAP CER 10PF 100V NP0 2-DIP Download: P MD011A100KAB.pdf

RFQ



## MD00S3NCQF

Manufacturers: C&K Description: SWITCH ROTARY 6POS 250MA 125V Download: P MD00S3NCQF.pdf

RFQ



| MD00S1NZGFManufacturers: C&KDescription: SWITCH ROTARY 6POS 250MADownload: P MD00S1NZGF.pdf                                                | <b>RFQ</b><br>125V             | MD011A100JAB Manufacturers: AVX Corporation Description: CAP CER 10PF 100V NP0 2-DIP Download: MD011A100JAB.pdf                       |
|--------------------------------------------------------------------------------------------------------------------------------------------|--------------------------------|------------------------------------------