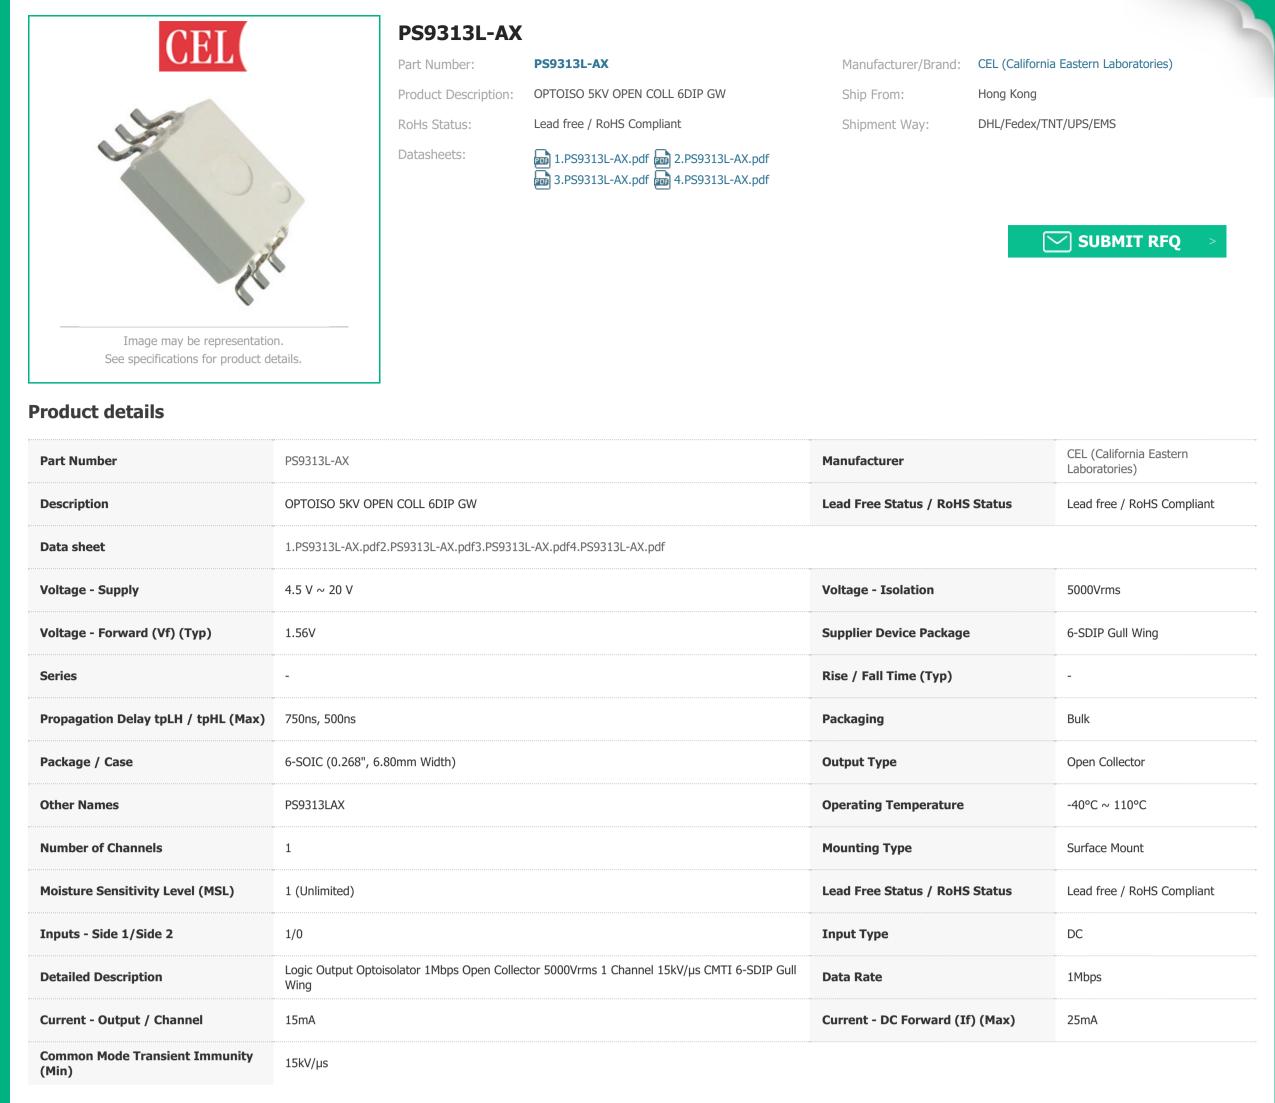

## **Related Products**

| PS9317L2-AX<br>Manufacturers: CEL (California Eastern Laboratories)<br>Description: OPTOISO 5KV OPEN COLL 6DIP GW<br>Download: PS9317L2-AX.pdf          | RFQ