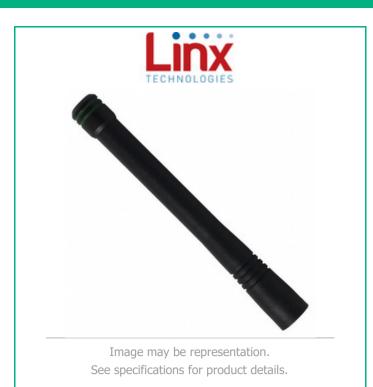

## ANT-315-CW-HD

Part Number: **ANT-315-CW-HD** 

RF ANT 315MHZ WHIP STR RP-SMA ML Product Description:

RoHs Status:

Datasheets:

Lead free / RoHS Compliant ANT-315-CW-HD.pdf

Manufacturer/Brand: Linx Technologies

## **Product details**

| Part Number                      | ANT-315-CW-HD                                                                                                                         | Manufacturer                    | Linx Technologies                                |
|----------------------------------|---------------------------------------------------------------------------------------------------------------------------------------|---------------------------------|--------------------------------------------------|
| Description                      | RF ANT 315MHZ WHIP STR RP-SMA ML                                                                                                      | Lead Free Status / RoHS Status  | Lead free / RoHS Compliant                       |
| Data sheet                       | ANT-315-CW-HD.pdf                                                                                                                     |                                 |                                                  |
| VSWR                             | 2                                                                                                                                     | Termination                     | Connector, RP-SMA Male                           |
| Series                           | HD                                                                                                                                    | Return Loss                     | -                                                |
| Packaging                        | Bulk                                                                                                                                  | Other Names                     | ANT-315-HD<br>ANT-315-HD-ND<br>ANT315CWHD        |
| Number of Bands                  | 1                                                                                                                                     | Mounting Type                   | Connector Mount                                  |
| Moisture Sensitivity Level (MSL) | 1 (Unlimited)                                                                                                                         | Manufacturer Standard Lead Time | 8 Weeks                                          |
| Lead Free Status / RoHS Status   | Lead free / RoHS Compliant                                                                                                            | Ingress Protection              | -                                                |
| Height (Max)                     | 4.606" (117.00mm)                                                                                                                     | Gain                            | -                                                |
| Frequency Range                  | 310MHz ~ 320MHz                                                                                                                       | Frequency Group                 | UHF (300 MHz ~ 1 GHz)                            |
| Frequency (Center/Band)          | 315MHz                                                                                                                                | Features                        | -                                                |
| Detailed Description             | 315MHz Alarms, ISM, Remote Control, Security Systems Whip, Straight RF Antenna 310MHz ~ 320MHz Connector, RP-SMA Male Connector Mount | Applications                    | Alarms, ISM, Remote Control,<br>Security Systems |
| Antenna Type                     | Whip, Straight                                                                                                                        |                                 |                                                  |