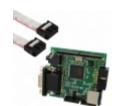

## **MOD-WIFI-ESP8266-DEV**

**MOD-WIFI-ESP8266-DEV** Part Number:

**EVAL BOARD FOR ESP8266** Product Description:

RoHs Status:

Datasheets:

1.MOD-WIFI-ESP8266-DEV.pdf 2.MOD-WIFI-ESP8266-DEV.pdf

Lead free / RoHS Compliant

## **Product details**

| Part Number                      | MOD-WIFI-ESP8266-DEV                                 | Manufacturer                   | Olimex                     |
|----------------------------------|------------------------------------------------------|--------------------------------|----------------------------|
| Description                      | EVAL BOARD FOR ESP8266                               | Lead Free Status / RoHS Status | Lead free / RoHS Compliant |
| Data sheet                       | 1.MOD-WIFI-ESP8266-DEV.pdf2.MOD-WIFI-ESP8266-DEV.pdf |                                |                            |
| Туре                             | Transceiver; 802.11 b/g/n (Wi-Fi, WiFi, WLAN)        | Supplied Contents              | Board(s)                   |
| Series                           | -                                                    | Other Names                    | 1188-1154                  |
| Moisture Sensitivity Level (MSL) | 1 (Unlimited)                                        | Lead Free Status / RoHS Status | Lead free / RoHS Compliant |
| Frequency                        | 2.4GHz                                               | For Use With/Related Products  | ESP8266                    |