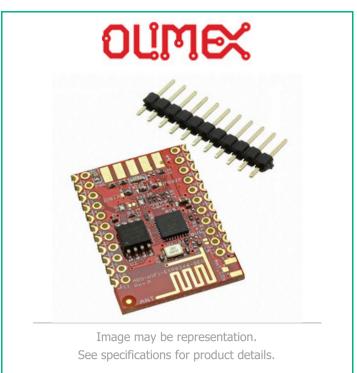

## **MOD-WIFI-ESP8266-DEV**

**MOD-WIFI-ESP8266-DEV** Part Number:

**EVAL BOARD FOR ESP8266** Product Description:

RoHs Status:

Datasheets:

1.MOD-WIFI-ESP8266-DEV.pdf 2.MOD-WIFI-ESP8266-DEV.pdf

Lead free / RoHS Compliant

## **Product details**

| Part Number                      | MOD-WIFI-ESP8266-DEV                                 | Manufacturer                   | Olimex                     |
|----------------------------------|------------------------------------------------------|--------------------------------|----------------------------|
| Description                      | EVAL BOARD FOR ESP8266                               | Lead Free Status / RoHS Status | Lead free / RoHS Compliant |
| Data sheet                       | 1.MOD-WIFI-ESP8266-DEV.pdf2.MOD-WIFI-ESP8266-DEV.pdf |                                |                            |
| Туре                             | Transceiver; 802.11 b/g/n (Wi-Fi, WiFi, WLAN)        | Supplied Contents              | Board(s)                   |
| Series                           | -                                                    | Other Names                    | 1188-1154                  |
| Moisture Sensitivity Level (MSL) | 1 (Unlimited)                                        | Lead Free Status / RoHS Status | Lead free / RoHS Compliant |
| Frequency                        | 2.4GHz                                               | For Use With/Related Products  | ESP8266                    |