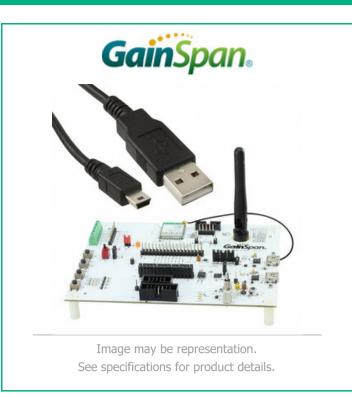

## 808-0068

Part Number:

Product Description:

RoHs Status:

Datasheets:

EVAL BOARD FOR GS2101MIE

808-0068

Not applicable / Not applicable

#### **Product details**

| Part Number                    | 808-0068                                      | Manufacturer                   | GainSpan Corporation            |
|--------------------------------|-----------------------------------------------|--------------------------------|---------------------------------|
| Description                    | EVAL BOARD FOR GS2101MIE                      | Lead Free Status / RoHS Status | Not applicable / Not applicable |
| Data sheet                     | 1.808-0068.pdf2.808-0068.pdf3.808-0068.pdf    |                                |                                 |
| Туре                           | Transceiver; 802.11 b/g/n (Wi-Fi, WiFi, WLAN) | Supplied Contents              | Board(s)                        |
| Series                         | -                                             | Other Names                    | 1420-1041<br>GS2101MIE-EVB3-S2W |
| Lead Free Status / RoHS Status | Not applicable / Not applicable               | Frequency                      | 2.4GHz                          |
| For Use With/Related Products  | GS2101M                                       |                                |                                 |