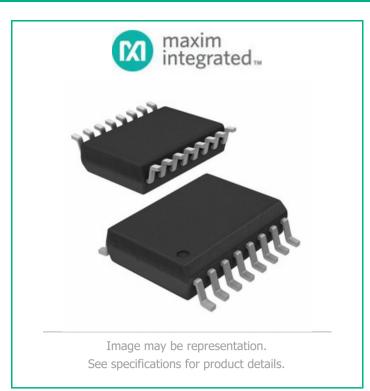

## **DS21T07S**

**DS21T07S** Part Number:

Product Description:

RoHs Status:

Datasheets:

IC TERMINATOR SCSI 16-SOIC

1.DS21T07S.pdf 2.DS21T07S.pdf

Contains lead / RoHS non-compliant

### **Product details**

| Part Number                    | DS21T07S                           | Manufacturer                     | Maxim Integrated                                |
|--------------------------------|------------------------------------|----------------------------------|-------------------------------------------------|
| Description                    | IC TERMINATOR SCSI 16-SOIC         | Lead Free Status / RoHS Status   | Contains lead / RoHS non-compliant              |
| Data sheet                     | 1.DS21T07S.pdf2.DS21T07S.pdf       |                                  |                                                 |
| Voltage - Supply               | 4 V ~ 5.5 V                        | Туре                             | SCSI, LVD, SE                                   |
| Supplier Device Package        | 16-SOIC                            | Series                           | -                                               |
| Packaging                      | Tube                               | Package / Case                   | 16-SOIC (0.295", 7.50mm Width)                  |
| Operating Temperature          | 0°C ~ 70°C                         | Number of Terminations           | 9                                               |
| Mounting Type                  | Surface Mount                      | Moisture Sensitivity Level (MSL) | 1 (Unlimited)                                   |
| Lead Free Status / RoHS Status | Contains lead / RoHS non-compliant | Detailed Description             | SCSI, LVD, SE Terminator 9 Terminations 16-SOIC |
| Base Part Number               | DS21T07                            |                                  |                                                 |