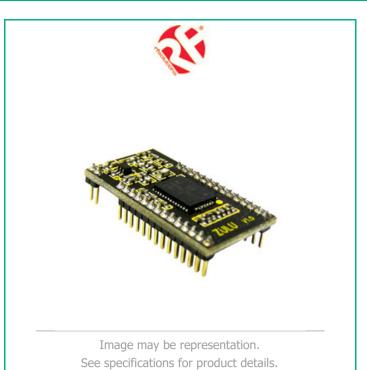

#### **ZULU2-M915**

Part Number: **ZULU2-M915** 

Product Description: RF TXRX MODULE ISM<1GHZ

RoHs Status: Lead free / RoHS Compliant

Datasheets:

Manufacturer/Brand: RF Solutions
Ship From: Hong Kong

Shipment Way: DHL/Fedex/TNT/UPS/EMS

#### **Product details**

| Part Number                    | ZULU2-M915                 | Manufacturer                     | RF Solutions               |
|--------------------------------|----------------------------|----------------------------------|----------------------------|
| Description                    | RF TXRX MODULE ISM<1GHZ    | Lead Free Status / RoHS Status   | Lead free / RoHS Compliant |
| Data sheet                     |                            |                                  |                            |
| Voltage - Supply               | 2.2 V ~ 3.6 V              | Utilized IC / Part               | -                          |
| Series                         | Zulu                       | Serial Interfaces                | -                          |
| Sensitivity                    | -121dBm                    | RF Family/Standard               | General ISM < 1GHz         |
| Protocol                       | -                          | Power - Output                   | 20dBm                      |
| Packaging                      | Bulk                       | Package / Case                   | Module                     |
| Other Names                    | ZULU-M915<br>ZULU-M915-ND  | Operating Temperature            | -40°C ~ 85°C               |
| Mounting Type                  | Surface Mount              | Moisture Sensitivity Level (MSL) | 1 (Unlimited)              |
| Modulation                     | -                          | Memory Size                      | -                          |
| Lead Free Status / RoHS Status | Lead free / RoHS Compliant | Frequency                        | 915MHz                     |
| Data Rate                      | 56kbps                     | Current - Transmitting           | 85mA                       |
| Current - Receiving            | 18.5mA                     | Antenna Type                     | -                          |