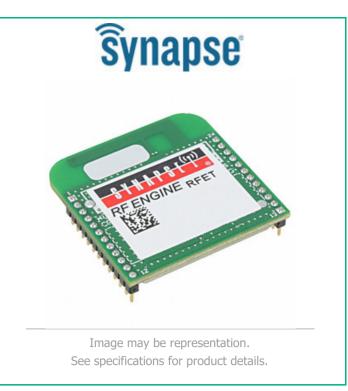

#### **RF150PC6**

Part Number:

Product Description:

RoHs Status: Datasheets:

RF150PC6

RF TXRX MOD 802.15.4 TRACE ANT

Lead free / RoHS Compliant

Manufacturer/Brand: Synapse Wireless

#### **Product details**

| Part Number                    | RF150PC6                             | Manufacturer                     | Synapse Wireless           |
|--------------------------------|--------------------------------------|----------------------------------|----------------------------|
| Description                    | RF TXRX MOD 802.15.4 TRACE ANT       | Lead Free Status / RoHS Status   | Lead free / RoHS Compliant |
| Data sheet                     |                                      |                                  |                            |
| Voltage - Supply               | 2.7 V ~ 3.4 V                        | Utilized IC / Part               | -                          |
| Series                         | SNAP® Network                        | Serial Interfaces                | SPI, UART                  |
| Sensitivity                    | -102dBm                              | RF Family/Standard               | 802.15.4                   |
| Protocol                       | -                                    | Power - Output                   | 18dBm                      |
| Packaging                      | Tray                                 | Package / Case                   | Module                     |
| Other Names                    | 746-1048<br>Q5101768A<br>RF150PC6-ND | Operating Temperature            | -40°C ~ 85°C               |
| Mounting Type                  | Through Hole                         | Moisture Sensitivity Level (MSL) | 1 (Unlimited)              |
| Modulation                     | -                                    | Memory Size                      | 60kB Flash, 4kB RAM        |
| Lead Free Status / RoHS Status | Lead free / RoHS Compliant           | Frequency                        | 2.4GHz                     |
| Data Rate                      | 250kbps                              | Current - Transmitting           | 115mA                      |
| Current - Receiving            | 60mA                                 | Antenna Type                     | Integrated, Trace          |