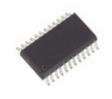

### MAX261BEWG+

Part Number: MAX261BEWG+

IC FILTER ACT MPU PROG 24-SOIC Product Description:

RoHs Status: Datasheets:

1.MAX261BEWG+.pdf 2.MAX261BEWG+.pdf

Lead free / RoHS Compliant

Maxim Integrated Manufacturer/Brand:

### **Product details**

| Part Number                    | MAX261BEWG+                        | Manufacturer                     | Maxim Integrated           |
|--------------------------------|------------------------------------|----------------------------------|----------------------------|
| Description                    | IC FILTER ACT MPU PROG 24-SOIC     | Lead Free Status / RoHS Status   | Lead free / RoHS Compliant |
| Data sheet                     | 1.MAX261BEWG+.pdf2.MAX261BEWG+.pdf |                                  |                            |
| Voltage - Supply               | 4.74 V ~ 12.6 V, ±2.37 V ~ 6.3 V   | Supplier Device Package          | 24-SOIC                    |
| Series                         | -                                  | Packaging                        | Tube                       |
| Package / Case                 | 24-SOIC (0.295", 7.50mm Width)     | Number of Filters                | 2                          |
| Mounting Type                  | Surface Mount                      | Moisture Sensitivity Level (MSL) | 1 (Unlimited)              |
| Lead Free Status / RoHS Status | Lead free / RoHS Compliant         | Frequency - Cutoff or Center     | 57kHz                      |
| Filter Type                    | Universal Switched Capacitor       | Filter Order                     | 2nd                        |
| Base Part Number               | MAX261                             |                                  |                            |