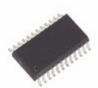

### MAX261BEWG+

Part Number: MAX261BEWG+

IC FILTER ACT MPU PROG 24-SOIC Product Description:

RoHs Status: Datasheets:

1.MAX261BEWG+.pdf 2.MAX261BEWG+.pdf

Lead free / RoHS Compliant

Maxim Integrated Manufacturer/Brand:

### **Product details**

| Part Number                    | MAX261BEWG+                        | Manufacturer                     | Maxim Integrated           |
|--------------------------------|------------------------------------|----------------------------------|----------------------------|
| Description                    | IC FILTER ACT MPU PROG 24-SOIC     | Lead Free Status / RoHS Status   | Lead free / RoHS Compliant |
| Data sheet                     | 1.MAX261BEWG+.pdf2.MAX261BEWG+.pdf |                                  |                            |
| Voltage - Supply               | 4.74 V ~ 12.6 V, ±2.37 V ~ 6.3 V   | Supplier Device Package          | 24-SOIC                    |
| Series                         | -                                  | Packaging                        | Tube                       |
| Package / Case                 | 24-SOIC (0.295", 7.50mm Width)     | Number of Filters                | 2                          |
| Mounting Type                  | Surface Mount                      | Moisture Sensitivity Level (MSL) | 1 (Unlimited)              |
| Lead Free Status / RoHS Status | Lead free / RoHS Compliant         | Frequency - Cutoff or Center     | 57kHz                      |
| Filter Type                    | Universal Switched Capacitor       | Filter Order                     | 2nd                        |
| Base Part Number               | MAX261                             |                                  |                            |