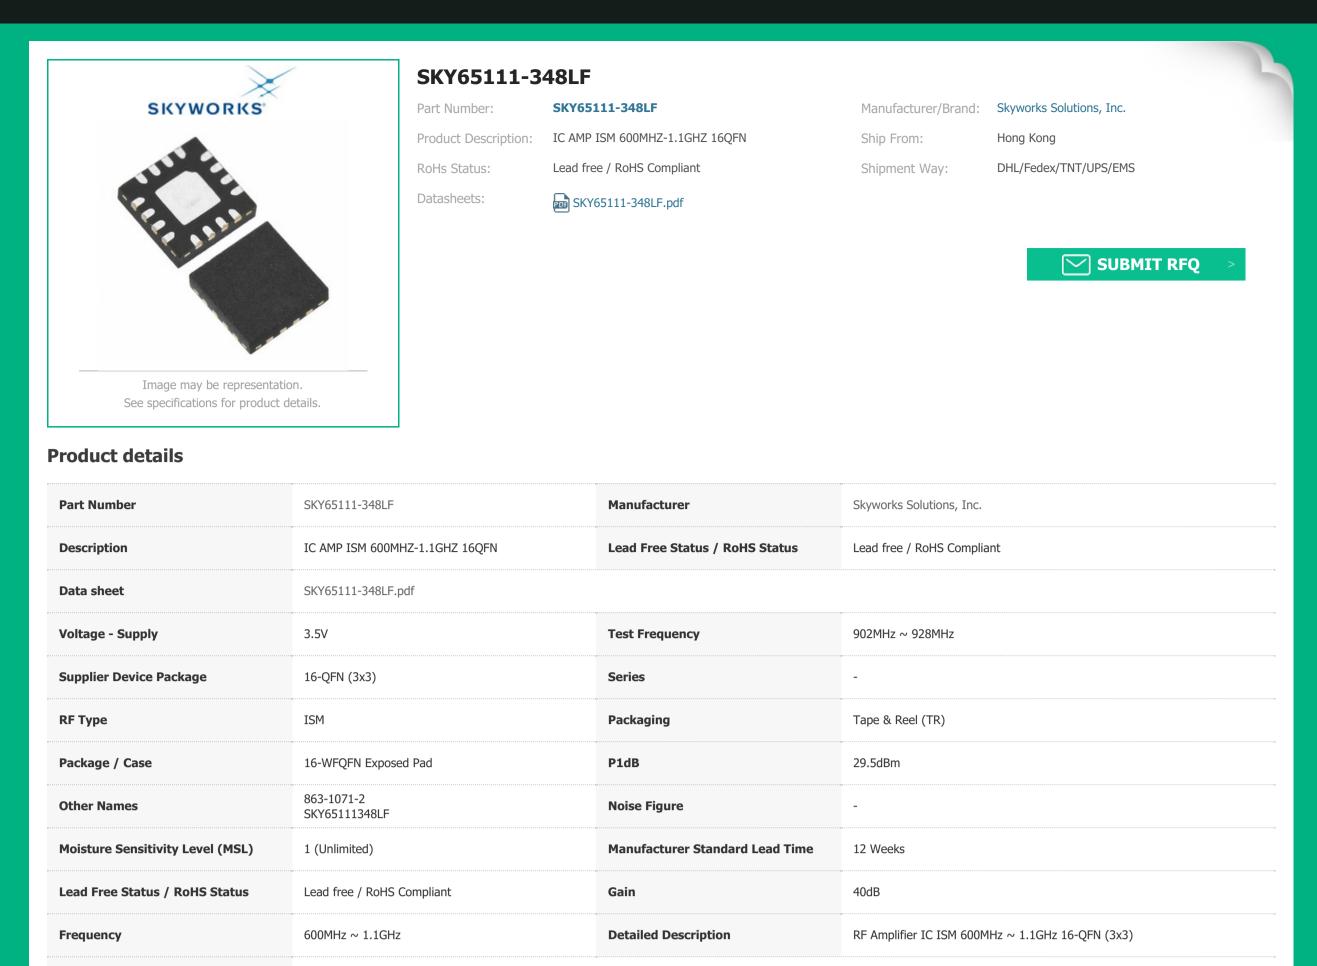

**Current - Supply** 

**Related Products** 

250mA

SKY65084-360LF

## PFO



## Manufacturers: Skyworks Solutions Inc.

SKY65066-360LF

| SKYWORKS                                       | Manufacturers: Skyworks Solutions, Inc.<br>Description: IC RF AMP CDMA 2.4GHZ 8QFN<br>Download: P SKY65084-360LF.pdf                           | RFQ                                                   | SKYWORKS | Manufacturers: Skyworks Solutions, Inc.<br>Description: IC AMP WLAN 2.3GHZ-2.7GHZ 8QFN<br>Download: P SKY65066-360LF.pdf                     | RFQ |
|------------------------------------------------|------------------------------------------------------------------------------------------------------------------------------------------------|-----------------------------------------------------