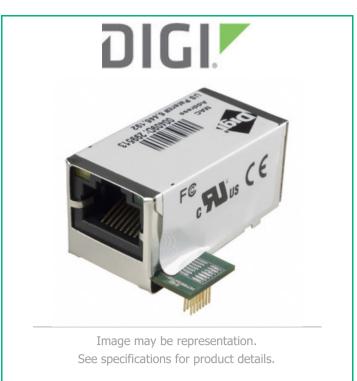

## **Product details**

| Part Number                      | DC-ME4-01T-S-50                                                 | Manufacturer                   | Digi International              |
|----------------------------------|-----------------------------------------------------------------|--------------------------------|---------------------------------|
| Description                      | MOD ME 8MB SDRAM 4MB FLSH 50 PCK                                | Lead Free Status / RoHS Status | Lead free / RoHS Compliant      |
| Data sheet                       | DC-ME4-01T-S-50.pdf                                             |                                |                                 |
| Speed                            | 55MHz                                                           | Size / Dimension               | 1.45" x 0.75" (36.7mm x 19.1mm) |
| Series                           | Digi Connect ME®                                                | RAM Size                       | 8MB                             |
| Other Names                      | 602-2046<br>DC-ME4-01T-S-50-ND                                  | Operating Temperature          | -40°C ∼ 85°C                    |
| Moisture Sensitivity Level (MSL) | 1 (Unlimited)                                                   | Module/Board Type              | MPU Core                        |
| Lead Free Status / RoHS Status   | Lead free / RoHS Compliant                                      | Flash Size                     | 4MB                             |
| Detailed Description             | Digi Connect ME® Embedded Module ARM7TDMI, NS7520 55MHz 8MB 4MB | Core Processor                 | ARM7TDMI, NS7520                |
| Connector Type                   | RJ45                                                            | Co-Processor                   | -                               |