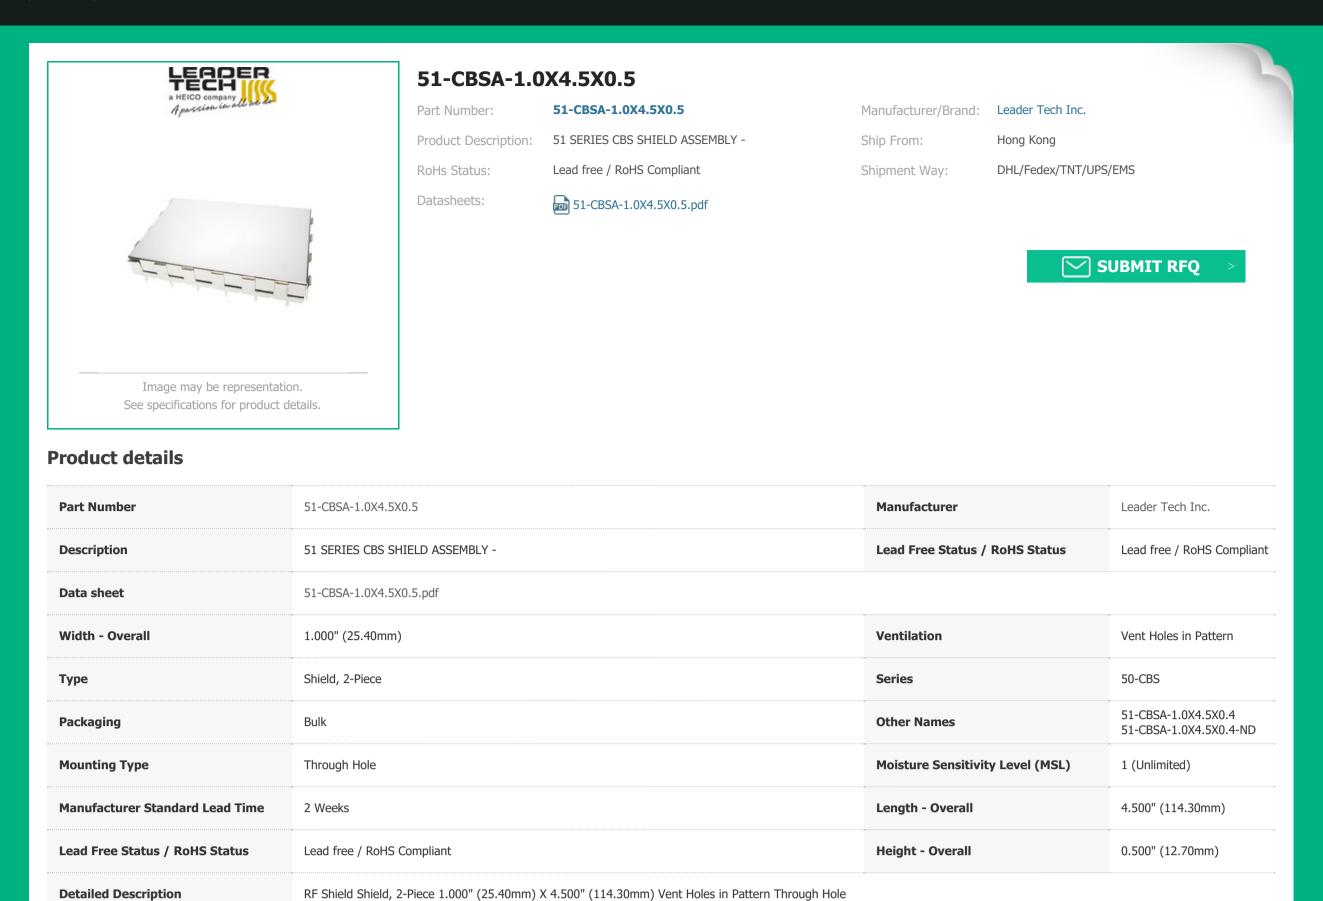

# **Related Products**

### 51-CBSA-1.0X5.75X0.5

Manufacturers: Leader Tech Inc. Description: 51 SERIES CBS SHIELD ASSEMBLY -Download: P 51-CBSA-1.0X5.75X0.5.pdf

## RFQ



#### 51-CBSA-1.0X5.25X0.5

Manufacturers: Leader Tech Inc. Description: 51 SERIES CBS SHIELD ASSEMBLY -Download: P 51-CBSA-1.0X5.25X0.5.pdf

RFQ



# **Related tags**

| Leader Tech Inc. 51-CBSA-1.0X4.5X0.5 |
|--------------------------------------|
| 51-CBSA-1.0X4.5X0.5 Price            |
| 51-CBSA-1.0X4.5X0.5 PDF Datasheet    |
| 51-CBSA-1.0X4.5X0.5 Stock            |
| Leader Tech Inc. 51-CBSA-1.0X4.5X0.5 |
| Leader Tech Inc. 51-CBSA-1.0X4.5X0.5 |

| 51-CBSA-1.0X4.5X0.5 Distributor        |
|----------------------------------------|
| 51-CBSA-1.0X4.5X0.5 Pictures           |
| 51-CBSA-1.0X4.5X0.5 Download Datashee