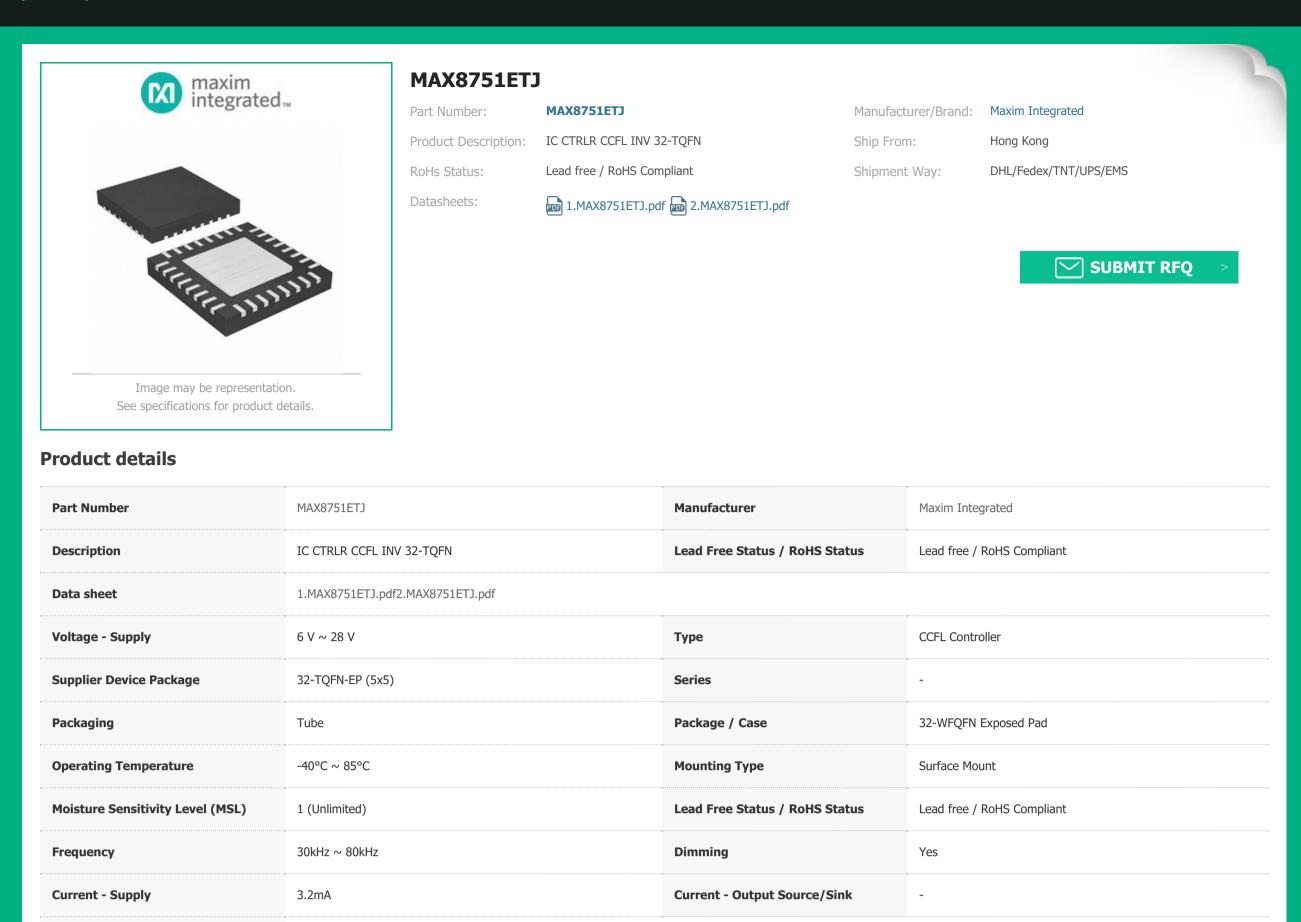

## MAX8744AETJ+T

Manufacturers: Maxim Integrated Description: IC CNTRLR PWR SUP QUAD 32TQFN Download: P MAX8744AETJ+T.pdf

MAX8751