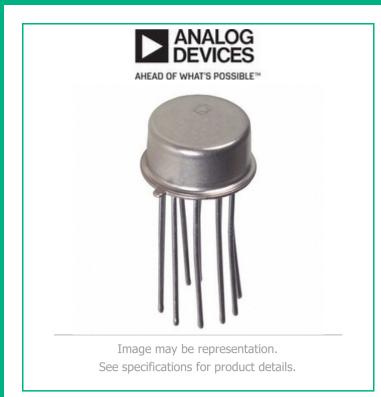

### AD636JHZ

Part Number:

Product Description:

RoHs Status: Datasheets:

#### AD636JHZ

IC CONV RMS-DC LOW LVL TO100-10

Lead free / RoHS Compliant

AD636JHZ.pdf

Manufacturer/Brand: ADI (Analog Devices, Inc.)

Ship From: Hong Kong

Shipment Way:

DHL/Fedex/TNT/UPS/EMS

### **Product details**

| Part Number                      | AD636JHZ                        | Manufacturer                    | ADI (Analog Devices, Inc.)    |
|----------------------------------|---------------------------------|---------------------------------|-------------------------------|
| Description                      | IC CONV RMS-DC LOW LVL TO100-10 | Lead Free Status / RoHS Status  | Lead free / RoHS Compliant    |
| Data sheet                       | AD636JHZ.pdf                    |                                 |                               |
| Voltage - Supply                 | ±2.5 V ~ 16 V                   | Supplier Device Package         | TO-100-10                     |
| Series                           | -                               | Packaging                       | Bulk                          |
| Package / Case                   | TO-100-10 Metal Can             | Mounting Type                   | Through Hole                  |
| Moisture Sensitivity Level (MSL) | 1 (Unlimited)                   | Manufacturer Standard Lead Time | 7 Weeks                       |
| Lead Free Status / RoHS Status   | Lead free / RoHS Compliant      | Detailed Description            | RMS to DC Converter TO-100-10 |
| Current - Supply                 | Αμ008                           | Base Part Number                | AD636                         |