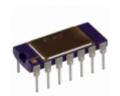

### AD636JHZ

Part Number:

Product Description:

RoHs Status: Datasheets:

#### AD636JHZ

IC CONV RMS-DC LOW LVL TO100-10

Lead free / RoHS Compliant

AD636JHZ.pdf

Manufacturer/Brand: ADI (Analog Devices, Inc.)

Ship From: Hong Kong

Shipment Way:

DHL/Fedex/TNT/UPS/EMS

### **Product details**

| Part Number                      | AD636JHZ                        | Manufacturer                    | ADI (Analog Devices, Inc.)    |
|----------------------------------|---------------------------------|---------------------------------|-------------------------------|
| Description                      | IC CONV RMS-DC LOW LVL TO100-10 | Lead Free Status / RoHS Status  | Lead free / RoHS Compliant    |
| Data sheet                       | AD636JHZ.pdf                    |                                 |                               |
| Voltage - Supply                 | ±2.5 V ~ 16 V                   | Supplier Device Package         | TO-100-10                     |
| Series                           | -                               | Packaging                       | Bulk                          |
| Package / Case                   | TO-100-10 Metal Can             | Mounting Type                   | Through Hole                  |
| Moisture Sensitivity Level (MSL) | 1 (Unlimited)                   | Manufacturer Standard Lead Time | 7 Weeks                       |
| Lead Free Status / RoHS Status   | Lead free / RoHS Compliant      | Detailed Description            | RMS to DC Converter TO-100-10 |
| Current - Supply                 | Αμ008                           | Base Part Number                | AD636                         |