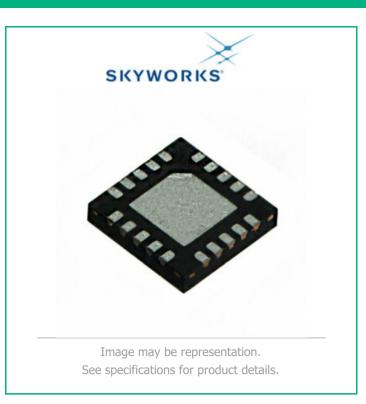

### **RFX2411N**

**RFX2411N** Part Number:

Product Description:

RoHs Status:

Datasheets:

IC FRONT END BLE/ZIGBEE 20QFN Lead free / RoHS Compliant

RFX2411N.pdf

Manufacturer/Brand: Skyworks Solutions, Inc.

#### **Product details**

| Part Number                      | RFX2411N                      | Manufacturer                    | Skyworks Solutions, Inc.                            |
|----------------------------------|-------------------------------|---------------------------------|-----------------------------------------------------|
| Description                      | IC FRONT END BLE/ZIGBEE 20QFN | Lead Free Status / RoHS Status  | Lead free / RoHS Compliant                          |
| Data sheet                       | RFX2411N.pdf                  |                                 |                                                     |
| Supplier Device Package          | 20-QFN (3x3)                  | Series                          | -                                                   |
| RF Type                          | Bluetooth, Zigbee®            | Packaging                       | Original-Reel®                                      |
| Package / Case                   | 20-UFQFN Exposed Pad          | Other Names                     | 863-1831-6                                          |
| Moisture Sensitivity Level (MSL) | 1 (Unlimited)                 | Manufacturer Standard Lead Time | 19 Weeks                                            |
| Lead Free Status / RoHS Status   | Lead free / RoHS Compliant    | Frequency                       | 2.4GHz                                              |
| Features                         | -                             | Detailed Description            | RF Front End 2.4GHz Bluetooth, Zigbee® 20-QFN (3x3) |