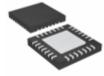

## **MAX8785ETI+**

**MAX8785ETI+** Part Number:

IC CCFL CTRL 28-TQFN Product Description:

Lead free / RoHS Compliant RoHs Status:

Datasheets: 1.MAX8785ETI+.pdf 2.MAX8785ETI+.pdf Manufacturer/Brand: Maxim Integrated

### **Product details**

| Part Number                      | MAX8785ETI+                        | Manufacturer                   | Maxim Integrated           |
|----------------------------------|------------------------------------|--------------------------------|----------------------------|
| Description                      | IC CCFL CTRL 28-TQFN               | Lead Free Status / RoHS Status | Lead free / RoHS Compliant |
| Data sheet                       | 1.MAX8785ETI+.pdf2.MAX8785ETI+.pdf |                                |                            |
| Voltage - Supply                 | 4.5 V ~ 28 V                       | Туре                           | CCFL Controller            |
| Supplier Device Package          | 28-TQFN (5x5)                      | Series                         | -                          |
| Packaging                        | Tube                               | Package / Case                 | 28-WFQFN Exposed Pad       |
| Operating Temperature            | -40°C ~ 85°C                       | Mounting Type                  | Surface Mount              |
| Moisture Sensitivity Level (MSL) | 1 (Unlimited)                      | Lead Free Status / RoHS Status | Lead free / RoHS Compliant |
| Frequency                        | 57kHz ~ 63kHz                      | Dimming                        | Yes                        |
| Current - Supply                 | 1.5mA                              | Current - Output Source/Sink   | -                          |
| Base Part Number                 | MAX8785                            |                                |                            |