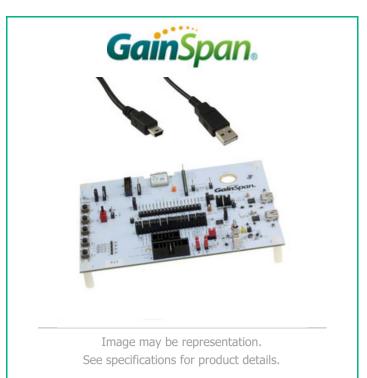

### **Product details**

| Part Number                      | 808-0059                                      | Manufacturer                    | GainSpan Corporation                                               |
|----------------------------------|-----------------------------------------------|---------------------------------|--------------------------------------------------------------------|
| Description                      | RF EVAL DEV KITS IEEE 802.11                  | Lead Free Status / RoHS Status  | Not applicable / Not applicable                                    |
| Data sheet                       | 808-0059.pdf                                  |                                 |                                                                    |
| Туре                             | Transceiver; 802.11 b/g/n (Wi-Fi, WiFi, WLAN) | Supplied Contents               | Board(s)                                                           |
| Series                           | -                                             | Other Names                     | 1420-1031<br>GS2200MIZ-EVB<br>GS2200MIZ-EVB3<br>GS2200MIZ-EVB3-S2W |
| Moisture Sensitivity Level (MSL) | 1 (Unlimited)                                 | Manufacturer Standard Lead Time | 12 Weeks                                                           |
| Lead Free Status / RoHS Status   | Not applicable / Not applicable               | Frequency                       | 2.4GHz                                                             |
| For Use With/Related Products    | GS2200MIZ                                     |                                 |                                                                    |