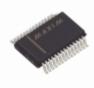

#### MAX128AEAI+T

MAX128AEAI+T Part Number:

IC DAS 12BIT 2-WIRE 28-SSOP Product Description:

RoHs Status:

Datasheets:

Lead free / RoHS Compliant 1.MAX128AEAI+T.pdf

2.MAX128AEAI+T.pdf

Maxim Integrated Manufacturer/Brand:

#### **Product details**

| Part Number                    | MAX128AEAI+T                         | Manufacturer                     | Maxim Integrated                          |
|--------------------------------|--------------------------------------|----------------------------------|-------------------------------------------|
| Description                    | IC DAS 12BIT 2-WIRE 28-SSOP          | Lead Free Status / RoHS Status   | Lead free / RoHS Compliant                |
| Data sheet                     | 1.MAX128AEAI+T.pdf2.MAX128AEAI+T.pdf |                                  |                                           |
| Voltage Supply Source          | Single Supply                        | Туре                             | Data Acquisition                          |
| Supplier Device Package        | 28-SSOP                              | Series                           | -                                         |
| Sampling Rate (Per Second)     | 8k                                   | Resolution (Bits)                | 12 b                                      |
| Packaging                      | Tape & Reel (TR)                     | Package / Case                   | 28-SSOP (0.209", 5.30mm Width)            |
| Operating Temperature          | -40°C ~ 85°C                         | Number of Channels               | 8                                         |
| Mounting Type                  | Surface Mount                        | Moisture Sensitivity Level (MSL) | 1 (Unlimited)                             |
| Lead Free Status / RoHS Status | Lead free / RoHS Compliant           | Detailed Description             | Data Acquisition 12 bit 8k Serial 28-SSOP |
| Data Interface                 | Serial                               | Base Part Number                 | MAX128                                    |