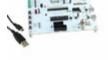

## 808-0044

Part Number:

Product Description:

RoHs Status:

Datasheets:

808-0044

EVAL BOARD FOR GS2100MIE

Lead free / RoHS Compliant

### **Product details**

| Part Number                      | 808-0044                                      | Manufacturer                   | GainSpan Corporation            |
|----------------------------------|-----------------------------------------------|--------------------------------|---------------------------------|
| Description                      | EVAL BOARD FOR GS2100MIE                      | Lead Free Status / RoHS Status | Lead free / RoHS Compliant      |
| Data sheet                       | 1.808-0044.pdf2.808-0044.pdf                  |                                |                                 |
| Туре                             | Transceiver; 802.11 b/g/n (Wi-Fi, WiFi, WLAN) | Supplied Contents              | Board(s)                        |
| Series                           | -                                             | Other Names                    | 1420-1025<br>GS2100MIE-EVB3-S2W |
| Moisture Sensitivity Level (MSL) | 1 (Unlimited)                                 | Lead Free Status / RoHS Status | Lead free / RoHS Compliant      |
| Frequency                        | 2.4GHz                                        | For Use With/Related Products  | GS2100M                         |