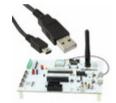

## 808-0044

Part Number:

Product Description:

RoHs Status:

Datasheets:

808-0044

EVAL BOARD FOR GS2100MIE

Lead free / RoHS Compliant

### **Product details**

| Part Number                      | 808-0044                                      | Manufacturer                   | GainSpan Corporation            |
|----------------------------------|-----------------------------------------------|--------------------------------|---------------------------------|
| Description                      | EVAL BOARD FOR GS2100MIE                      | Lead Free Status / RoHS Status | Lead free / RoHS Compliant      |
| Data sheet                       | 1.808-0044.pdf2.808-0044.pdf                  |                                |                                 |
| Туре                             | Transceiver; 802.11 b/g/n (Wi-Fi, WiFi, WLAN) | Supplied Contents              | Board(s)                        |
| Series                           | -                                             | Other Names                    | 1420-1025<br>GS2100MIE-EVB3-S2W |
| Moisture Sensitivity Level (MSL) | 1 (Unlimited)                                 | Lead Free Status / RoHS Status | Lead free / RoHS Compliant      |
| Frequency                        | 2.4GHz                                        | For Use With/Related Products  | GS2100M                         |