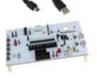

## 808-0044

Part Number:

Product Description:

RoHs Status:

Datasheets:

808-0044

EVAL BOARD FOR GS2100MIE

Lead free / RoHS Compliant

### **Product details**

| Part Number                      | 808-0044                                      | Manufacturer                   | GainSpan Corporation            |
|----------------------------------|-----------------------------------------------|--------------------------------|---------------------------------|
| Description                      | EVAL BOARD FOR GS2100MIE                      | Lead Free Status / RoHS Status | Lead free / RoHS Compliant      |
| Data sheet                       | 1.808-0044.pdf2.808-0044.pdf                  |                                |                                 |
| Туре                             | Transceiver; 802.11 b/g/n (Wi-Fi, WiFi, WLAN) | Supplied Contents              | Board(s)                        |
| Series                           | -                                             | Other Names                    | 1420-1025<br>GS2100MIE-EVB3-S2W |
| Moisture Sensitivity Level (MSL) | 1 (Unlimited)                                 | Lead Free Status / RoHS Status | Lead free / RoHS Compliant      |
| Frequency                        | 2.4GHz                                        | For Use With/Related Products  | GS2100M                         |