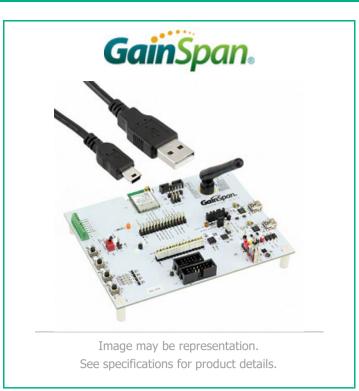

## 808-0044

Part Number:

Product Description:

RoHs Status:

Datasheets:

808-0044

EVAL BOARD FOR GS2100MIE

Lead free / RoHS Compliant

### **Product details**

| Part Number                      | 808-0044                                      | Manufacturer                   | GainSpan Corporation            |
|----------------------------------|-----------------------------------------------|--------------------------------|---------------------------------|
| Description                      | EVAL BOARD FOR GS2100MIE                      | Lead Free Status / RoHS Status | Lead free / RoHS Compliant      |
| Data sheet                       | 1.808-0044.pdf2.808-0044.pdf                  |                                |                                 |
| Туре                             | Transceiver; 802.11 b/g/n (Wi-Fi, WiFi, WLAN) | Supplied Contents              | Board(s)                        |
| Series                           | -                                             | Other Names                    | 1420-1025<br>GS2100MIE-EVB3-S2W |
| Moisture Sensitivity Level (MSL) | 1 (Unlimited)                                 | Lead Free Status / RoHS Status | Lead free / RoHS Compliant      |
| Frequency                        | 2.4GHz                                        | For Use With/Related Products  | GS2100M                         |