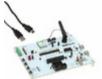

## 808-0044

Part Number:

Product Description:

RoHs Status:

Datasheets:

808-0044

EVAL BOARD FOR GS2100MIE

Lead free / RoHS Compliant

### **Product details**

| Part Number                      | 808-0044                                      | Manufacturer                   | GainSpan Corporation            |
|----------------------------------|-----------------------------------------------|--------------------------------|---------------------------------|
| Description                      | EVAL BOARD FOR GS2100MIE                      | Lead Free Status / RoHS Status | Lead free / RoHS Compliant      |
| Data sheet                       | 1.808-0044.pdf2.808-0044.pdf                  |                                |                                 |
| Туре                             | Transceiver; 802.11 b/g/n (Wi-Fi, WiFi, WLAN) | Supplied Contents              | Board(s)                        |
| Series                           | -                                             | Other Names                    | 1420-1025<br>GS2100MIE-EVB3-S2W |
| Moisture Sensitivity Level (MSL) | 1 (Unlimited)                                 | Lead Free Status / RoHS Status | Lead free / RoHS Compliant      |
| Frequency                        | 2.4GHz                                        | For Use With/Related Products  | GS2100M                         |