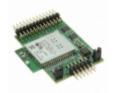

## 808-0044

Part Number:

Product Description:

RoHs Status:

Datasheets:

808-0044

EVAL BOARD FOR GS2100MIE

Lead free / RoHS Compliant

### **Product details**

| Part Number                      | 808-0044                                      | Manufacturer                   | GainSpan Corporation            |
|----------------------------------|-----------------------------------------------|--------------------------------|---------------------------------|
| Description                      | EVAL BOARD FOR GS2100MIE                      | Lead Free Status / RoHS Status | Lead free / RoHS Compliant      |
| Data sheet                       | 1.808-0044.pdf2.808-0044.pdf                  |                                |                                 |
| Туре                             | Transceiver; 802.11 b/g/n (Wi-Fi, WiFi, WLAN) | Supplied Contents              | Board(s)                        |
| Series                           | -                                             | Other Names                    | 1420-1025<br>GS2100MIE-EVB3-S2W |
| Moisture Sensitivity Level (MSL) | 1 (Unlimited)                                 | Lead Free Status / RoHS Status | Lead free / RoHS Compliant      |
| Frequency                        | 2.4GHz                                        | For Use With/Related Products  | GS2100M                         |