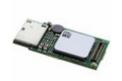

### SOMAM3703-20-1780AGCR

Part Number: SOMAM3703-20-1780AGCR

Product Description: SYSTEM ON MODULE TORP AM3703

RoHs Status: Lead free / RoHS Compliant

Datasheets:

SOMAM3703-20-1780AGCR.pdf

Manufacturer/Brand: Logic PD, Inc.
Ship From: Hong Kong

#### **Product details**

| Part Number                      | SOMAM3703-20-1780AGCR                                                                                                                                   | Manufacturer                   | Logic PD, Inc.                                                   |
|----------------------------------|---------------------------------------------------------------------------------------------------------------------------------------------------------|--------------------------------|------------------------------------------------------------------|
| Description                      | SYSTEM ON MODULE TORP AM3703                                                                                                                            | Lead Free Status / RoHS Status | Lead free / RoHS Compliant                                       |
| Data sheet                       | SOMAM3703-20-1780AGCR.pdf                                                                                                                               |                                |                                                                  |
| Speed                            | 800MHz                                                                                                                                                  | Size / Dimension               | 0.59" x 1.06" (15mm x 27mm)                                      |
| Series                           | AM37x                                                                                                                                                   | RAM Size                       | 256MB                                                            |
| Other Names                      | 1023726<br>460-3509<br>SOMAM3703-20-1780AGCR-B<br>SOMAM3703-20-1780AGCR-C<br>SOMAM3703-20-1780AGCR-D<br>SOMAM3703-20-1780AGCR-ND<br>SOMAM3703201780AGCR | Operating Temperature          | 0°C ~ 70°C                                                       |
| Moisture Sensitivity Level (MSL) | 1 (Unlimited)                                                                                                                                           | Module/Board Type              | MPU Core                                                         |
| Manufacturer Standard Lead Time  | 12 Weeks                                                                                                                                                | Lead Free Status / RoHS Status | Lead free / RoHS Compliant                                       |
| Flash Size                       | 512MB                                                                                                                                                   | Detailed Description           | AM37x Embedded Module ARM® Cortex®-A8, AM3703 800MHz 256MB 512MB |
| Core Processor                   | ARM® Cortex®-A8, AM3703                                                                                                                                 | Connector Type                 | Board-to-Board (BTB) Socket - 200                                |
| Co-Processor                     | -                                                                                                                                                       |                                |                                                                  |