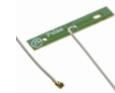

### **W3580**

**W3580** Part Number:

Product Description:

RoHs Status:

Datasheets:

NFC FERRITE LOADED ANTENNA

Lead free / RoHS Compliant

W3580.pdf

### **Product details**

| Part Number                      | W3580                            | Manufacturer                    | Pulse Electronics Corporation              |
|----------------------------------|----------------------------------|---------------------------------|--------------------------------------------|
| Description                      | NFC FERRITE LOADED ANTENNA       | Lead Free Status / RoHS Status  | Lead free / RoHS Compliant                 |
| Data sheet                       | W3580.pdf                        |                                 |                                            |
| Size / Dimension                 | 50.00mm L x 35.00mm W x 0.45mm H | Series                          | -                                          |
| Packaging                        | Bulk                             | Other Names                     | 553-2632<br>W3580-ND                       |
| Moisture Sensitivity Level (MSL) | 1 (Unlimited)                    | Manufacturer Standard Lead Time | 7 Weeks                                    |
| Lead Free Status / RoHS Status   | Lead free / RoHS Compliant       | Frequency                       | 13.56MHz                                   |
| Features                         | 50mm x 35mm x 0.45mm             | Detailed Description            | RFID Antenna 13.56MHz 50mm x 35mm x 0.45mm |