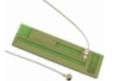

### **W3580**

**W3580** Part Number:

Product Description:

RoHs Status:

Datasheets:

NFC FERRITE LOADED ANTENNA

Lead free / RoHS Compliant

W3580.pdf

### **Product details**

| Part Number                      | W3580                            | Manufacturer                    | Pulse Electronics Corporation              |
|----------------------------------|----------------------------------|---------------------------------|--------------------------------------------|
| Description                      | NFC FERRITE LOADED ANTENNA       | Lead Free Status / RoHS Status  | Lead free / RoHS Compliant                 |
| Data sheet                       | W3580.pdf                        |                                 |                                            |
| Size / Dimension                 | 50.00mm L x 35.00mm W x 0.45mm H | Series                          | -                                          |
| Packaging                        | Bulk                             | Other Names                     | 553-2632<br>W3580-ND                       |
| Moisture Sensitivity Level (MSL) | 1 (Unlimited)                    | Manufacturer Standard Lead Time | 7 Weeks                                    |
| Lead Free Status / RoHS Status   | Lead free / RoHS Compliant       | Frequency                       | 13.56MHz                                   |
| Features                         | 50mm x 35mm x 0.45mm             | Detailed Description            | RFID Antenna 13.56MHz 50mm x 35mm x 0.45mm |