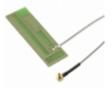

### **W3580**

**W3580** Part Number:

Product Description:

RoHs Status:

Datasheets:

NFC FERRITE LOADED ANTENNA

Lead free / RoHS Compliant

W3580.pdf

### **Product details**

| Part Number                      | W3580                            | Manufacturer                    | Pulse Electronics Corporation              |
|----------------------------------|----------------------------------|---------------------------------|--------------------------------------------|
| Description                      | NFC FERRITE LOADED ANTENNA       | Lead Free Status / RoHS Status  | Lead free / RoHS Compliant                 |
| Data sheet                       | W3580.pdf                        |                                 |                                            |
| Size / Dimension                 | 50.00mm L x 35.00mm W x 0.45mm H | Series                          | -                                          |
| Packaging                        | Bulk                             | Other Names                     | 553-2632<br>W3580-ND                       |
| Moisture Sensitivity Level (MSL) | 1 (Unlimited)                    | Manufacturer Standard Lead Time | 7 Weeks                                    |
| Lead Free Status / RoHS Status   | Lead free / RoHS Compliant       | Frequency                       | 13.56MHz                                   |
| Features                         | 50mm x 35mm x 0.45mm             | Detailed Description            | RFID Antenna 13.56MHz 50mm x 35mm x 0.45mm |