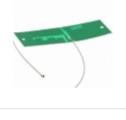

### **W3580**

**W3580** Part Number:

Product Description:

RoHs Status:

Datasheets:

NFC FERRITE LOADED ANTENNA

Lead free / RoHS Compliant

W3580.pdf

### **Product details**

| Part Number                      | W3580                            | Manufacturer                    | Pulse Electronics Corporation              |
|----------------------------------|----------------------------------|---------------------------------|--------------------------------------------|
| Description                      | NFC FERRITE LOADED ANTENNA       | Lead Free Status / RoHS Status  | Lead free / RoHS Compliant                 |
| Data sheet                       | W3580.pdf                        |                                 |                                            |
| Size / Dimension                 | 50.00mm L x 35.00mm W x 0.45mm H | Series                          | -                                          |
| Packaging                        | Bulk                             | Other Names                     | 553-2632<br>W3580-ND                       |
| Moisture Sensitivity Level (MSL) | 1 (Unlimited)                    | Manufacturer Standard Lead Time | 7 Weeks                                    |
| Lead Free Status / RoHS Status   | Lead free / RoHS Compliant       | Frequency                       | 13.56MHz                                   |
| Features                         | 50mm x 35mm x 0.45mm             | Detailed Description            | RFID Antenna 13.56MHz 50mm x 35mm x 0.45mm |