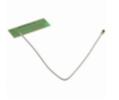

### **W3580**

**W3580** Part Number:

Product Description:

RoHs Status:

Datasheets:

NFC FERRITE LOADED ANTENNA

Lead free / RoHS Compliant

W3580.pdf

### **Product details**

| Part Number                      | W3580                            | Manufacturer                    | Pulse Electronics Corporation              |
|----------------------------------|----------------------------------|---------------------------------|--------------------------------------------|
| Description                      | NFC FERRITE LOADED ANTENNA       | Lead Free Status / RoHS Status  | Lead free / RoHS Compliant                 |
| Data sheet                       | W3580.pdf                        |                                 |                                            |
| Size / Dimension                 | 50.00mm L x 35.00mm W x 0.45mm H | Series                          | -                                          |
| Packaging                        | Bulk                             | Other Names                     | 553-2632<br>W3580-ND                       |
| Moisture Sensitivity Level (MSL) | 1 (Unlimited)                    | Manufacturer Standard Lead Time | 7 Weeks                                    |
| Lead Free Status / RoHS Status   | Lead free / RoHS Compliant       | Frequency                       | 13.56MHz                                   |
| Features                         | 50mm x 35mm x 0.45mm             | Detailed Description            | RFID Antenna 13.56MHz 50mm x 35mm x 0.45mm |